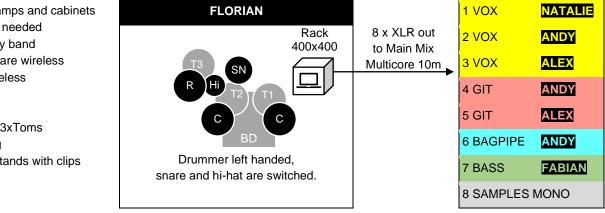

#### 1 Stage Plan

- We use no amps and cabinets
- No monitors needed
- In-Ear-Mix by band
- Instruments are wireless
- Mics are wireless •

### Organizer

- Bass Drum, 3xToms •
- Drum miking
- 3 Vox-Mic-Stands with clips