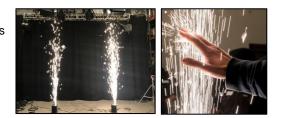

### Spark Machines - DJ Power V1 (2 x 700W)

Two Cold Spark Machines are part of the show. This device is safe to use, has no pyrotechnics and cannot burn anything.